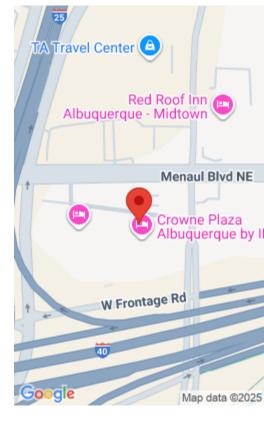

# **Nearby Schools**

**Elementary School:** Alvarado Elementary School, 1100 Solar Rd

NW, Albuquerque, NM 87107

High School: School on Wheels High School, 129 Hartline Rd SW,

Albuquerque, NM 87105

**Secondary School:** The University of New Mexico