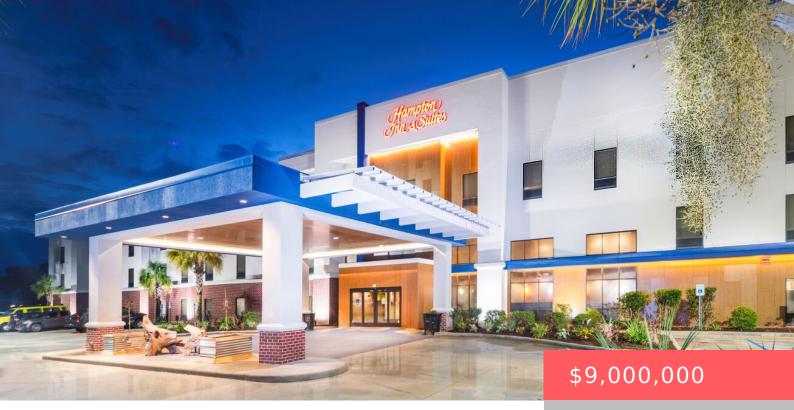

### HAMPTON INN & SUITES NEW IBERIA AVERY ISLAND

https://hotelprojectleads.com

Hampton Inn & Suites New Iberia Avery Island

Subhash Naik Hotel Brokers of America Deals@hbofamerica.com

## **Building Details**

Cooling features: PTAC

**Floor covering:** Carpet, Concrete, Hard wood, Laminate, Linoleum/vinyl, Slate, Softwood, Tile

Exterior material: Brick, Stone, Wood

Parking: Parking lot

• 102 beds

- Limited Service
- Hote
- For Sale
- 63603 sq ft

## **Amenities & Features**

**Features:** 24-Hour Front Desk, Air Conditioning, Carbon Monoxide Detector, Elevator, Fire Alarm, Fireplace, Garden, Heating, Interior Corridors, Parking, Smoke Detector, Swimming Pool, Trash Removal, Truck Parking, Wifi